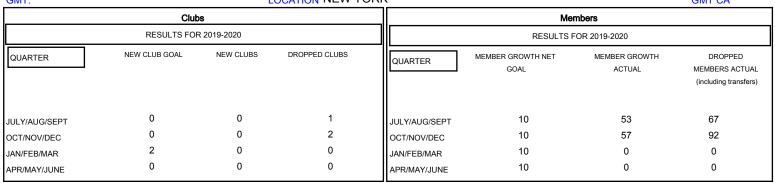

## District 20 R2

GMT: LOCATION NEW YORK GMT CA

| DROPPED CLUBS: 3  DROPPED MEMBERS |     | 14 CLUBS OF 45 ADDED 1 OR MORE NEW MEMBERS | GENDER DISTR<br>MALE<br>FEMALE  | 1BUTION<br>500 (48.26%)<br>536 (51.74%) |     |
|-----------------------------------|-----|--------------------------------------------|---------------------------------|-----------------------------------------|-----|
| DECEASED                          | 4   | CLICK HERE FOR CUMULATIVE MEMBERSHIP DATA  | TOTAL FAMILY UNIT MEMBERS       |                                         | 207 |
| CLUB CANCELLED                    | 34  |                                            | FAMILY MEMBERS PAYING HALF DUES |                                         | 440 |
| OTHER                             | 121 |                                            |                                 |                                         | 112 |
| TOTAL                             | 159 |                                            |                                 |                                         |     |