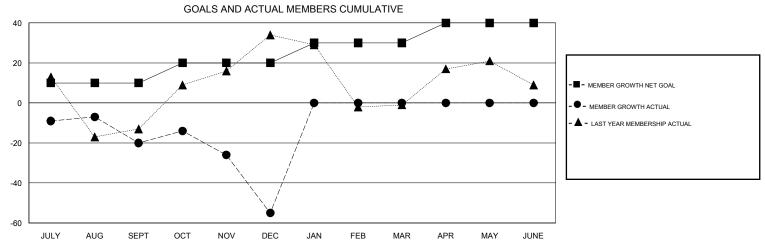

## District 20 R2

GMT: LOCATION NEW YORK GMT CA

| DROPPED CLUBS: 3  DROPPED MEMBERS |     | 14 CLUBS OF 45 ADDED 1 OR MORE NEW MEMBERS | GENDER DISTR<br>MALE<br>FEMALE  | 1BUTION<br>500 (48.26%)<br>536 (51.74%) |     |
|-----------------------------------|-----|--------------------------------------------|---------------------------------|-----------------------------------------|-----|
| DECEASED                          | 4   | CLICK HERE FOR CUMULATIVE MEMBERSHIP DATA  | TOTAL FAMILY UNIT MEMBERS       |                                         | 207 |
| CLUB CANCELLED                    | 34  |                                            | FAMILY MEMBERS PAYING HALF DUES |                                         | 440 |
| OTHER                             | 121 |                                            |                                 |                                         | 112 |
| TOTAL                             | 159 |                                            |                                 |                                         |     |