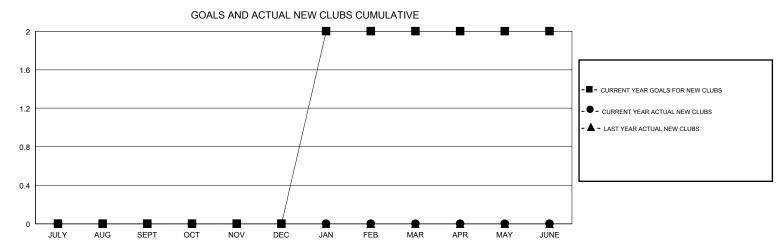

## District 20 R2

GMT: LOCATION NEW YORK GMT CA

| DROPPED CLUBS: 3  DROPPED MEMBERS |     | 14 CLUBS OF 45 ADDED 1 OR MORE NEW MEMBERS | GENDER DISTR<br>MALE<br>FEMALE  | 1BUTION<br>500 (48.26%)<br>536 (51.74%) |     |
|-----------------------------------|-----|--------------------------------------------|---------------------------------|-----------------------------------------|-----|
| DECEASED                          | 4   | CLICK HERE FOR CUMULATIVE MEMBERSHIP DATA  | TOTAL FAMILY UNIT MEMBERS       |                                         | 207 |
| CLUB CANCELLED                    | 34  |                                            | FAMILY MEMBERS PAYING HALF DUES |                                         | 440 |
| OTHER                             | 121 |                                            |                                 |                                         | 112 |
| TOTAL                             | 159 |                                            |                                 |                                         |     |